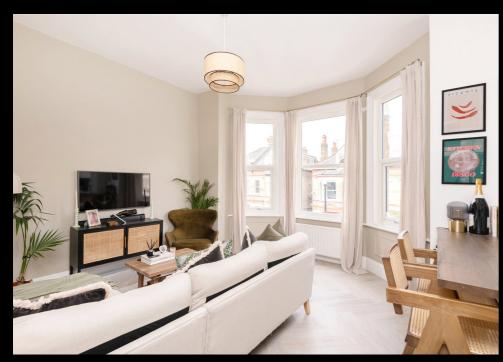

As you step inside, you are greeted by a spacious living room with a bay window that bathes the space in natural light, creating a warm and welcoming atmosphere. The room is perfect for hosting family and friends, relaxing in the evenings, or entertaining guests. The separate kitchen is equipped with ample storage space and worktops that provide a functional and practical space for preparing meals.