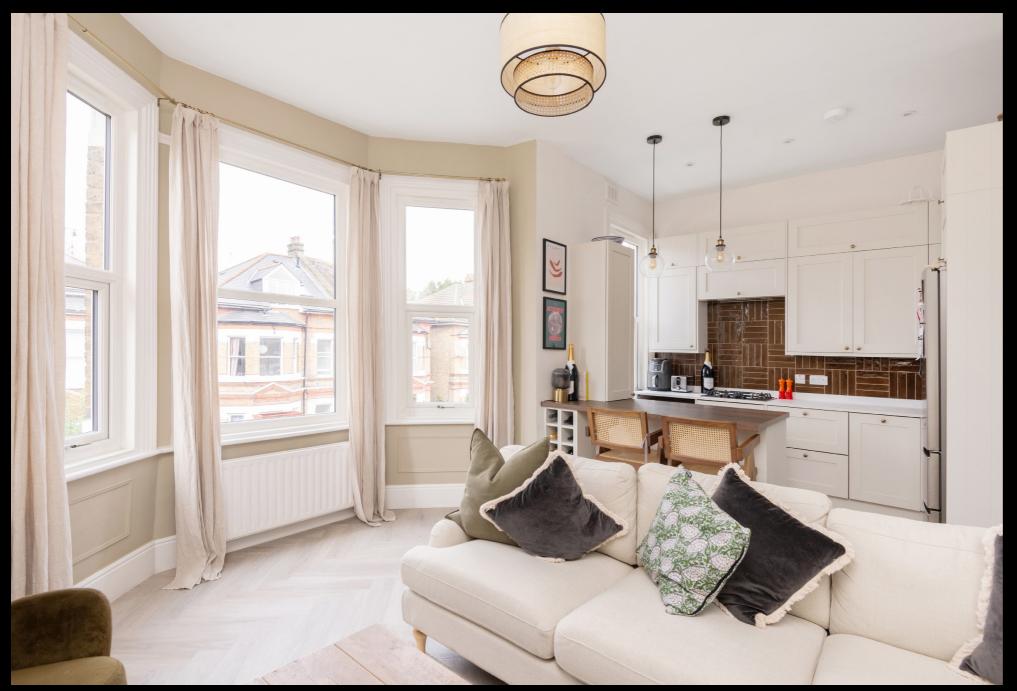

As you step inside, you are greeted by a spacious living room with a bay window that bathes the space in natural light, creating a warm and welcoming atmosphere. The room is perfect for hosting family and friends, relaxing in the evenings, or entertaining guests. The separate kitchen is equipped with ample storage space and worktops that provide a functional and practical space for preparing meals.