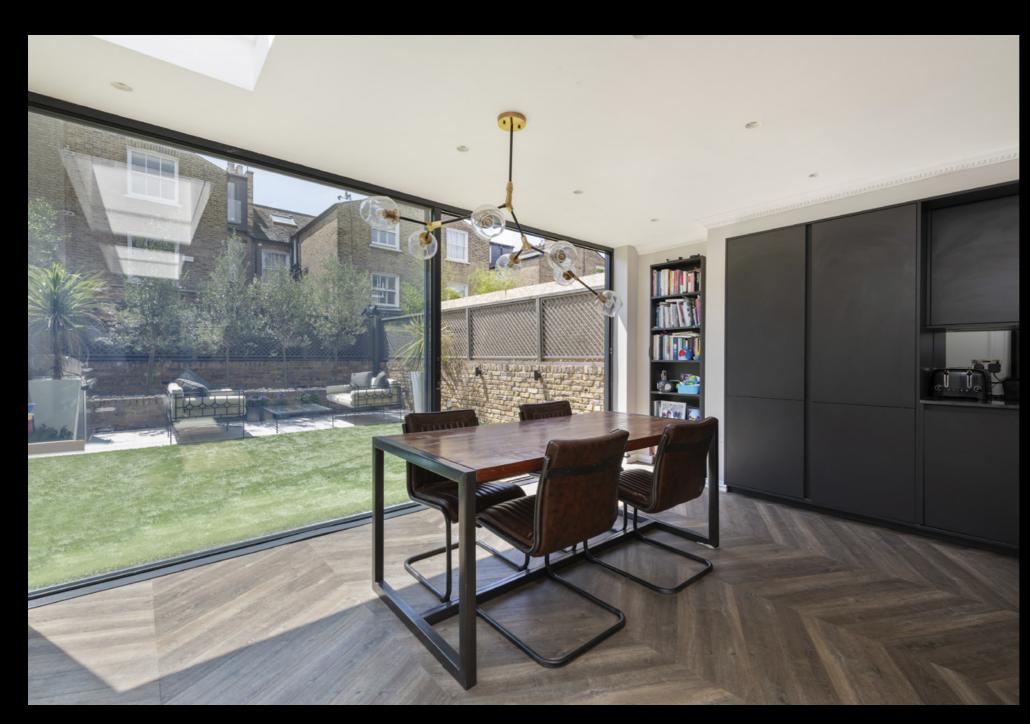

The ground floor has been thoughtfully reconfigured to provide a perfect setting for both entertaining and family living. The formal front reception room exudes sophistication, featuring a stunning white marble fireplace surround and cost iron inset.

The Siematic kitchen is a true culinary haven, equipped with Bora hob and Miele appliances, while underfloor heating and Amtico signature flooring add a touch of comfort and elegance.

Frameless sliding doors open to the garden, creating a seamless connection between indoor and outdoor spaces. The floor has been lowered to maintain high ceilings, adding to the sense of spaciousness and luxury.

Among the recent upgrades, air conditioning has been installed in the kitchen and loft, while new double glazing was added, ensuring comfort and energy efficiency throughout the year. The property also features a Porcelanosa shower room, and new carpet was installed.