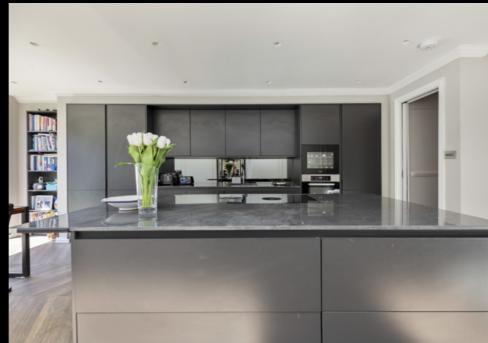

The Siematic kitchen is a true culinary haven, equipped with Bora hob and Miele appliances, while underfloor heating and Amtico signature flooring add a touch of comfort and elegance.

Frameless sliding doors open to the garden, creating a seamless connection between indoor and outdoor spaces. The floor has been lowered to maintain high ceilings, adding to the sense of spaciousness and luxury.