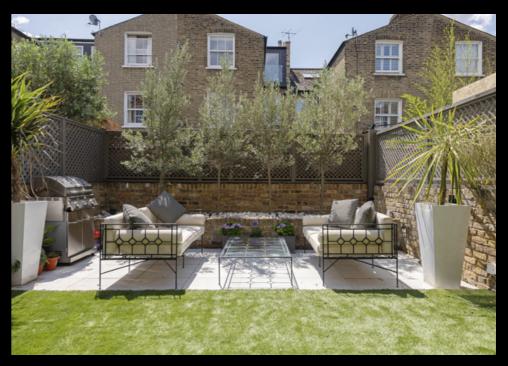

The Siematic kitchen is a true culinary haven, equipped with Bora hob and Miele appliances, while underfloor heating and Amtico signature flooring add a touch of comfort and elegance.

Frameless sliding doors open to the garden, creating a seamless connection between indoor and outdoor spaces. The floor has been lowered to maintain high ceilings, adding to the sense of spaciousness and luxury.