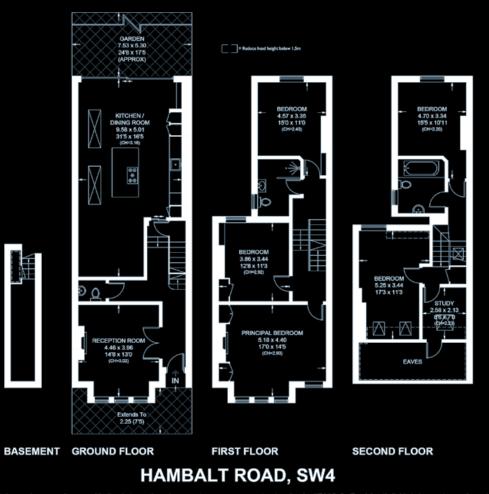

Approximate Area = 211.5 sq m / 2276 sq ft Including Limited Use Area (14.9 sq m / 160 sq ft) / Basement & Eaves

Surveyed and drawn in accordance with the International property measurements standards (IPMS 2: Residential) Not drawn to scale unless stated. Whilst every care is taken in the preparation of this plan, please check all dimensions, shapes and compass bearings before making any decisions reliant upon them.

Floor plan for identification purposes only - not to scale

Misrepresentation Act 1967.

This brochure and the descriptions and measurements herein do not constitute representation and whilst every effort has been made to ensure accuracy, this cannot be guaranteed.