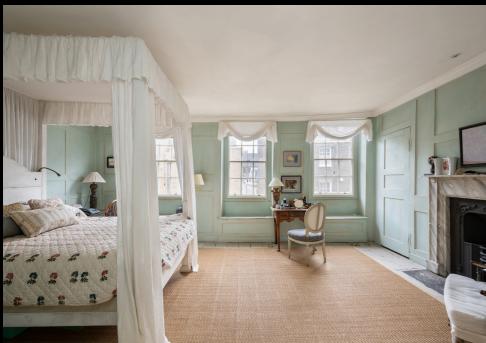

Panelling throughout the house has been painted in a special mix, applied such that it looks like original paint that was worn and weathered with time. Colours were chosen after much discussion.

The property has ample living rooms including a charming first-floor drawing room with three windows onto the street. A ground floor dining room, study and a generous family room located in a modern rear glazed extension commissioned by Oliver Perceval. The principal bedroom is located on the second floor and includes a dressing room and en suite bathroom. Stone steps lead to a large decked roof terrace to the rear of the house.