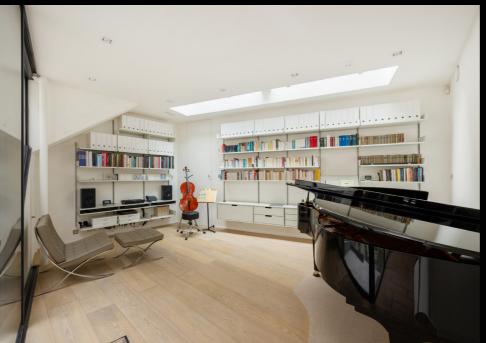

Panelling throughout the house has been painted in a special mix, applied such that it looks like original paint that was worn and weathered with time. Colours were chosen after much discussion.

The property has ample living rooms including a charming first-floor drawing room with three windows onto the street. A ground floor dining room, study and a generous family room located in a modern rear glazed extension commissioned by Oliver Perceval. The principal bedroom is located on the second floor and includes a dressing room and en suite bathroom. Stone steps lead to a large decked roof terrace to the rear of the house.