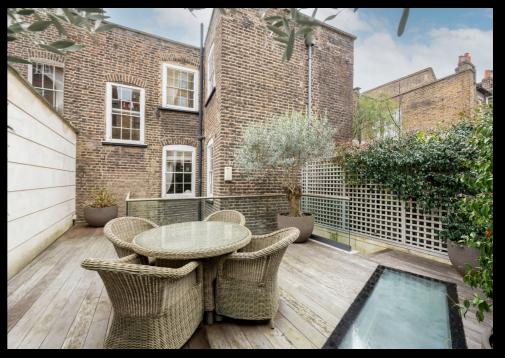

Panelling throughout the house has been painted in a special mix, applied such that it looks like original paint that was worn and weathered with time. Colours were chosen after much discussion.

The property has ample living rooms including a charming first-floor drawing room with three windows onto the street. A ground floor dining room, study and a generous family room located in a modern rear glazed extension commissioned by Oliver Perceval. The principal bedroom is located on the second floor and includes a dressing room and en suite bathroom. Stone steps lead to a large decked roof terrace to the rear of the house.