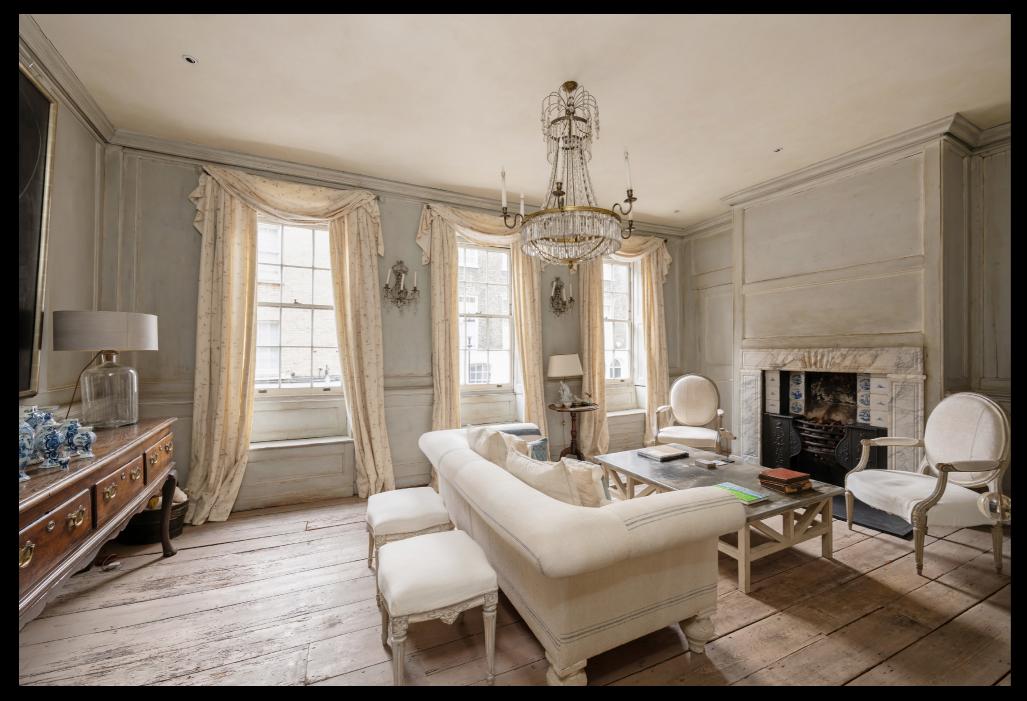

Beautifully appointed throughout, the house has a distinctly Gustavian feel, its woodwork in shades of grey, its floorboards bleached, and its simple 18th-century aesthetic reminiscent of that pared-back version of neoclassicism that Sweden's King Gustav III popularised. Simple, and also neat as a pin – there are no untidy corners.

Panelling throughout the house has been painted in a special mix, applied such that it looks like original paint that was worn and weathered with time. Colours were chosen after much discussion.

The property has ample living rooms including a charming first-floor drawing room with three windows onto the street. A ground floor dining room, study and a generous family room located in a modern rear glazed extension commissioned by Oliver Perceval. The principal bedroom is located on the second floor and includes a dressing room and en suite bathroom. Stone steps lead to a large decked roof terrace to the rear of the house.