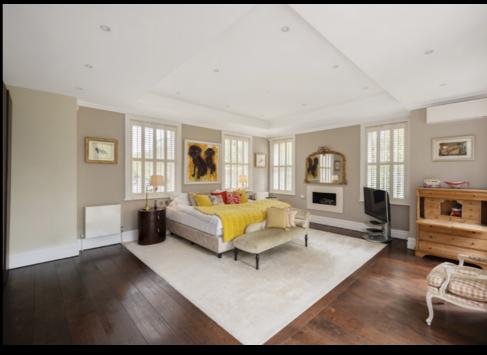

The wonderful galleried central staircase, with an incredible lantern light window above which baths the centre of the house with natural light, takes us to the first floor and the most incredible principal suite with breathtaking views over the common. There is plenty of built in closet space, air conditioning for warm summer nights and a gas fire to cosy up in winter. The ensuite bathroom is finished to the most exacting standard with a bathtub positioned perfectly under the bay window. A second suite is located at the rear of this floor with a further double bedroom adjacent. The laundry room with Miele washer and dryer complete the first floor.