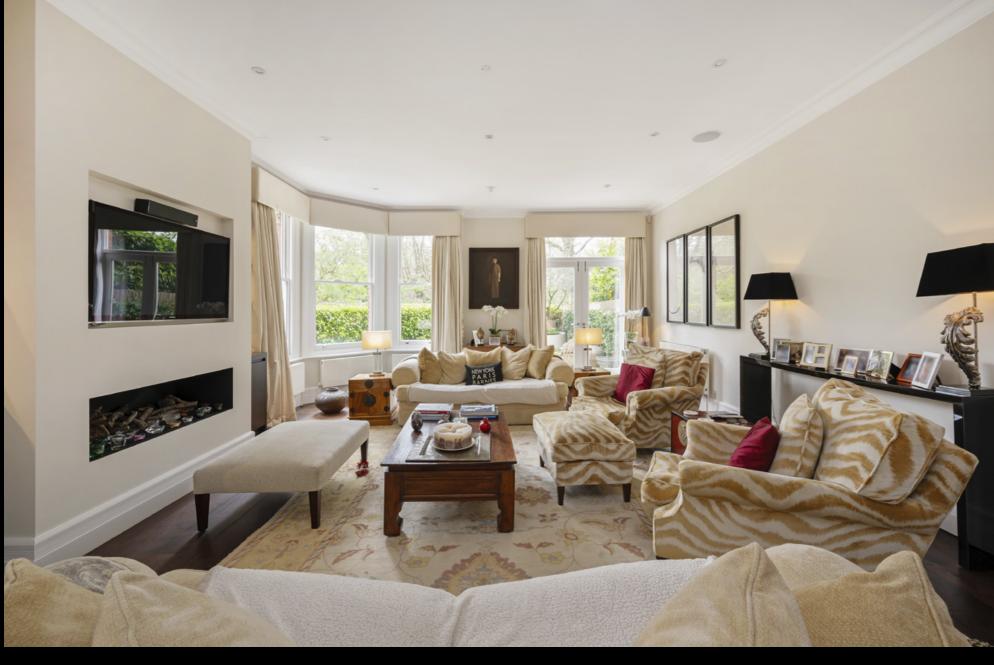

A contemporary glazed structure connects the kitchen to the rear reception room. This allows natural light to flood in whilst simultaneously offering uninterrupted views over Barnes common. The peaceful reception room has dark wood flooring and a wonderful aspect with corner bay window. Two separate doors provide access to the garden. The ground floor also benefits from a powder room with marble counter tops.