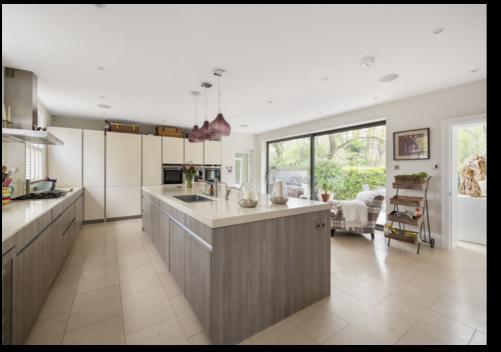

This unique house sits in an extra wide plot and has a wonderful, inviting entrance hall. There's an open plan dining room with a large bay window and views over the front patio garden. The family kitchen has a central island and patio doors leading out into the garden. This stylish kitchen comes in a light palette with Siemens appliances, Gaggenau hob, stone surfaces and built in wine fridge. There is a second side entrance into a boot room, perfect when returning from muddy dog walks with the family from Barnes common.