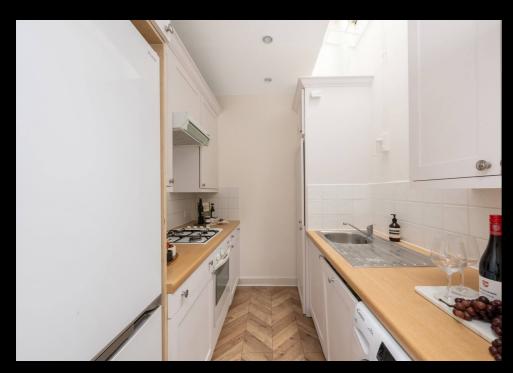

The kitchen is also on this level, natural light floods in via a skylight in the kitchen. Upstairs, there is a large master bedroom, bedroom two/study and family bathroom. There is an access to the flat roof (not demised) via the bathroom.