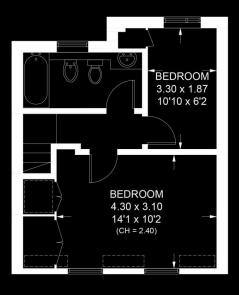

## **DE VERE MEWS, KENSINGTON, W8**GUIDE PRICE: £950,000 - £1,000,000

702 SQ FT / 65 SQ M 2 BEDROOMS | 1 BATHROOM | 1 RECEPTION | LEASEHOLD

A beautifully presented two-bedroom apartment in a private gated mews. When you enter the apartment, you are greeted by the generous reception room which leads into a dining area.

The kitchen is also on this level, natural light floods in via a skylight in the kitchen. Upstairs, there is a large master bedroom, bedroom two/study and family bathroom. There is an access to the flat roof (not demised) via the bathroom.

## DE VERE MEWS, KENSINGTON, W8

Floor plan for identification purposes only - not to scale.

Misrepresentation Act 1967. This brochure and the descriptions and measurements herein do not constitute representation, and whilst every effort has been made to ensure accuracy, this cannot be guaranteed.