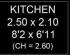

## **DE VERE MEWS, KENSINGTON, W8**GUIDE PRICE: £950,000 - £1,000,000

702 SQ FT / 65 SQ M 2 BEDROOMS | 1 BATHROOM | 1 RECEPTION | LEASEHOLD

A beautifully presented two-bedroom apartment in a private gated mews. When you enter the apartment, you are greeted by the generous reception room which leads into a dining area.

The kitchen is also on this level, natural light floods in via a skylight in the kitchen. Upstairs, there is a large master bedroom, bedroom two/study and family bathroom. There is an access to the flat roof (not demised) via the bathroom.

## DE VERE MEWS, KENSINGTON, W8

Floor plan for identification purposes only - not to scale.

Misrepresentation Act 1967. This brochure and the descriptions and measurements herein do not constitute representation, and whilst every effort has been made to ensure accuracy, this cannot be guaranteed.