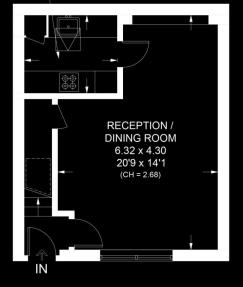

## **DE VERE MEWS, KENSINGTON, W8**GUIDE PRICE: £950,000 - £1,000,000

702 SQ FT / 65 SQ M 2 BEDROOMS | 1 BATHROOM | 1 RECEPTION | LEASEHOLD

A beautifully presented two-bedroom apartment in a private gated mews. When you enter the apartment, you are greeted by the generous reception room which leads into a dining area.

The kitchen is also on this level, natural light floods in via a skylight in the kitchen. Upstairs, there is a large master bedroom, bedroom two/study and family bathroom. There is an access to the flat roof (not demised) via the bathroom.

## DE VERE MEWS, KENSINGTON, W8

Floor plan for identification purposes only - not to scale.

Misrepresentation Act 1967. This brochure and the descriptions and measurements herein do not constitute representation, and whilst every effort has been made to ensure accuracy, this cannot be guaranteed.