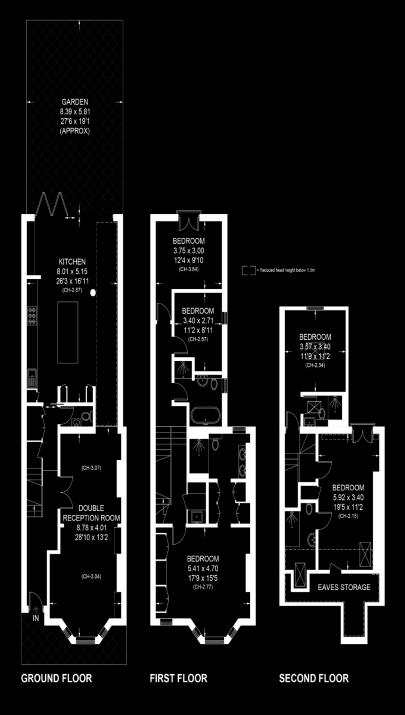

## ALDERBROOK ROAD, BALHAM, SW12

GUIDE PRICE: £1,900,000 - £2,100,000

2,480 SQ FT / 230 SQ M

This superb house set within the Nightingale Triangle has been extended to an exceptional standard throughout, boasting just short of 2,500sqft. Sitting on a highly sought-after road only moments away from Clapham South Station and merely a short stroll down the hill to the centre of Balham.

As you enter the property you are greeted by a welcoming entrance hall that leads into the open plan kitchen/living space which is the true heart of the home, flooded with natural light and a vaulted glazed extension over the dining table. This modern kitchen boasts underfloor heating, a spectacular island, a pantry and finished with full length bi-fold doors that lead out onto the landscaped, private 30ft West facing garden.

To the front of the home is a further adjoining double reception room, with a beautiful working feature fireplace, a large bay window, high ceilings and an abundance of original features. The downstairs is finished off with a WC and innovative storage solutions throughout. Upstairs is arranged over two floors having been extended to offer a total of five immaculate bedrooms and four bathrooms, all with custom bespoke designed double height doors. The first floor offers two generous sized bedrooms, with a further principal suite featuring a walk-through wardrobe leading into a larger than average en-suite bathroom with dual sinks. This level is finished off with a modern family bathroom with bathtub and nimble utility space. On the second floor there are two further double bedrooms, both with en-suites.

## 5 BEDROOMS | 4 BATHROOMS | 2 RECEPTIONS | FREEHOLD

## ALDERBROOK ROAD, BALHAM, SW12

Floor plan for identification purposes only - not to scale.

Misrepresentation Act 1967. This brochure and the descriptions and measurements herein do not constitute representation, and whilst every effort has been made to ensure accuracy, this cannot be guaranteed.