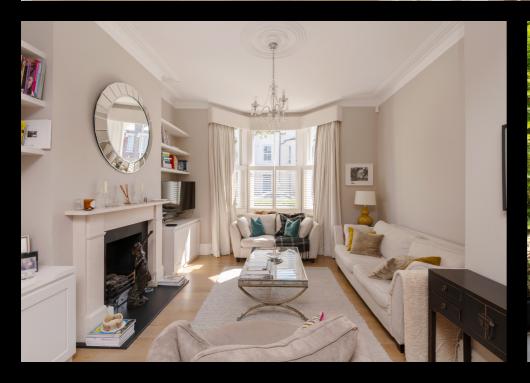

To the front of the home is a further adjoining double reception room, with a beautiful working feature fireplace, a large bay window, high ceilings and an abundance of original features. The downstairs is finished off with a WC and innovative storage solutions throughout. Upstairs is arranged over two floors having been extended to offer a total of five immaculate bedrooms and four bathrooms, all with custom bespoke designed double height doors. The first floor offers two generous sized bedrooms, with a further principal suite featuring a walk-through wardrobe leading into a larger than average en-suite bathroom with dual sinks. This level is finished off with a modern family bathroom with bathtub and nimble utility space. On the second floor there are two further double bedrooms, both with en-suites.