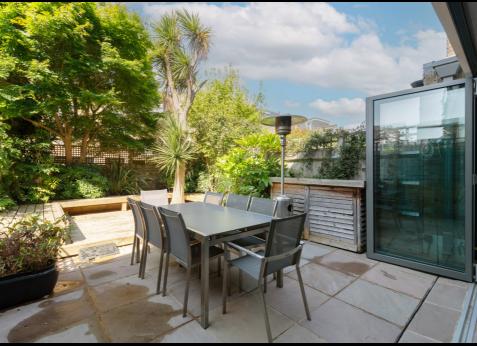

As you enter the property you are greeted by a welcoming entrance hall that leads into the open plan kitchen/living space which is the true heart of the home, flooded with natural light and a vaulted glazed extension over the dining table. This modern kitchen boasts underfloor heating, a spectacular island, a pantry and finished with full length bi-fold doors that lead out onto the landscaped, private 30ft West facing garden.