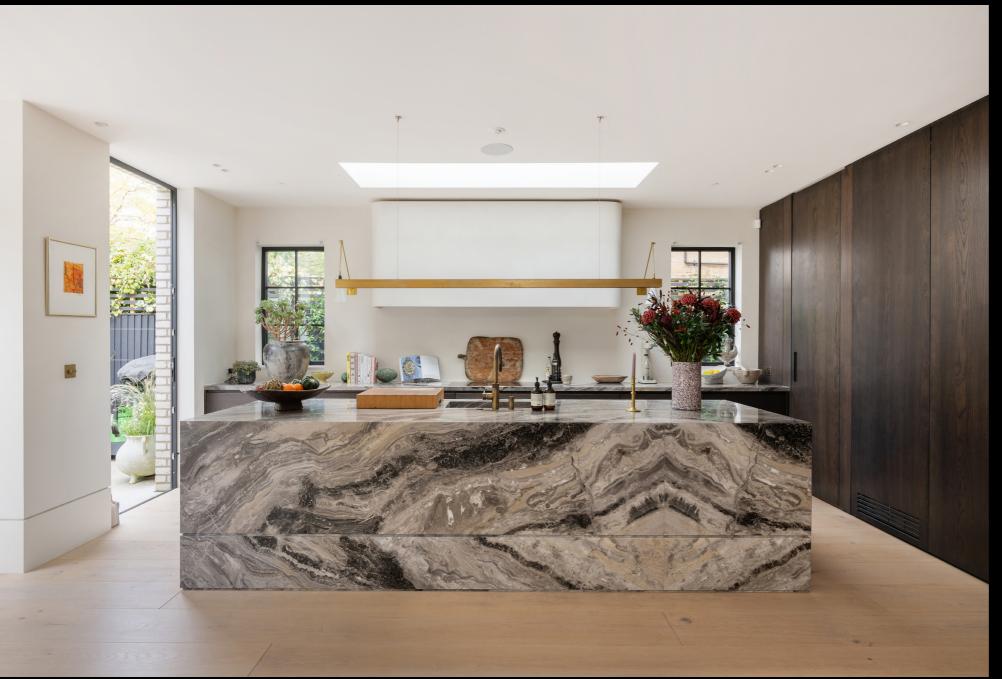

The stunning bespoke kitchen features a range of units, natural stone work surfaces and large central island unit, along with Gaggenau appliances including a double dishwasher, full height fridge and full height freezer. Leading off the kitchen is a useful pantry and utility room.