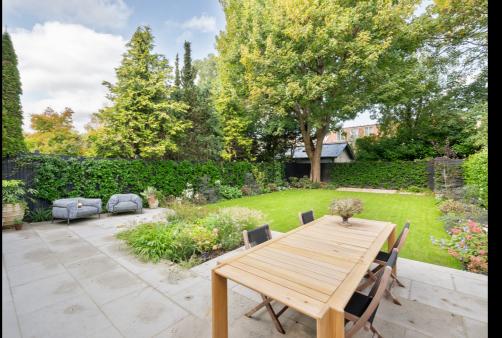

The property is set back from the road with off street parking. To the front is an elegant open plan reception room which leads on through to the kitchen/dining/family area, providing a wonderful multi-purpose living space with custom oak flooring throughout. Full height Crittall doors extend the entertaining space out to a large natural stone terrace and onto a beautifully landscaped garden.