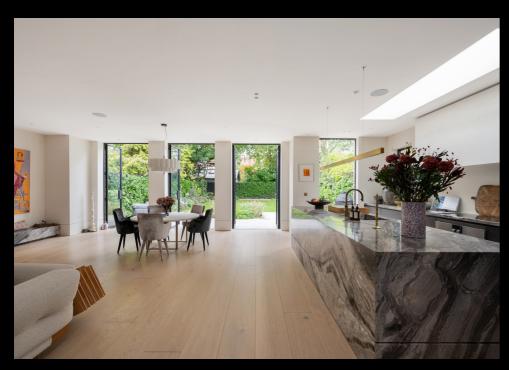

The property is set back from the road with off street parking. To the front is an elegant open plan reception room which leads on through to the kitchen/dining/family area, providing a wonderful multi-purpose living space with custom oak flooring throughout. Full height Crittall doors extend the entertaining space out to a large natural stone terrace and onto a beautifully landscaped garden.

The stunning bespoke kitchen features a range of units, natural stone work surfaces and large central island unit, along with Gaggenau appliances including a double dishwasher, full height fridge and full height freezer. Leading off the kitchen is a useful pantry and utility room.