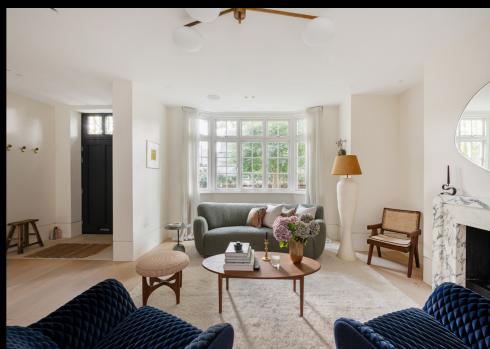

## WESTMORELAND ROAD, BARNES, SW13

GUIDE PRICE: £4,000,000

3,128 SQ FT / 291 SQ M 4 BEDROOMS | 3 BATHROOMS | 2 RECEPTIONS | FREEHOLD

This exceptional 4 to 5 bedroom family home has been architect designed and refurbished to a very high standard. The house offers superb contemporary living and entertaining space with premium custom finishes and fixtures throughout.

The property is set back from the road with off street parking. To the front is an elegant open plan reception room which leads on through to the kitchen/dining/family area, providing a wonderful multi-purpose living space with custom oak flooring throughout. Full height Crittall doors extend the entertaining space out to a large natural stone terrace and onto a beautifully landscaped garden.

The stunning bespoke kitchen features a range of units, natural stone work surfaces and large central island unit, along with Gaggenau appliances including a double dishwasher, full height fridge and full height freezer. Leading off the kitchen is a useful pantry and utility room.