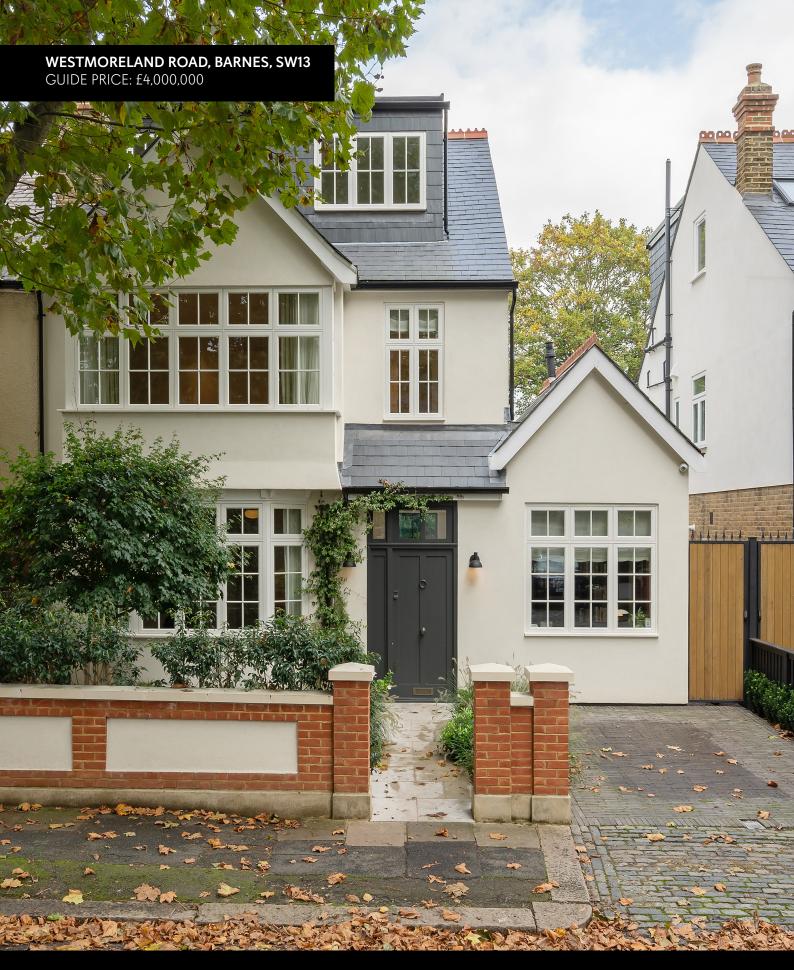

## WESTMORELAND ROAD, BARNES, SW13

GUIDE PRICE: £4,000,000

3,128 SQ FT / 291 SQ M 4 BEDROOMS | 3 BATHROOMS | 2 RECEPTIONS | FREEHOLD

This exceptional 4 to 5 bedroom family home has been architect designed and refurbished to a very high standard. The house offers superb contemporary living and entertaining space with premium custom finishes and fixtures throughout.

The property is set back from the road with off street parking. To the front is an elegant open plan reception room which leads on through to the kitchen/dining/family area, providing a wonderful multi-purpose living space with custom oak flooring throughout. Full height Crittall doors extend the entertaining space out to a large natural stone terrace and onto a beautifully landscaped garden.