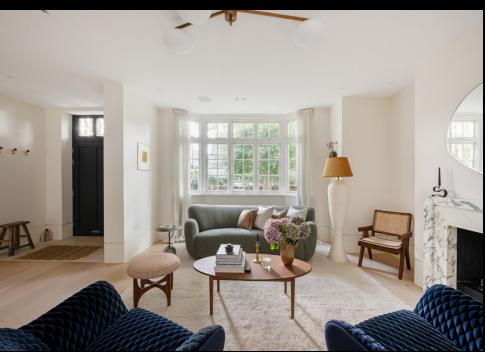

The property is set back from the road with off street parking. To the front is an elegant open plan reception room which leads on through to the kitchen/dining/family area, providing a wonderful multi-purpose living space with custom oak flooring throughout. Full height Crittall doors extend the entertaining space out to a large natural stone terrace and onto a beautifully landscaped garden.