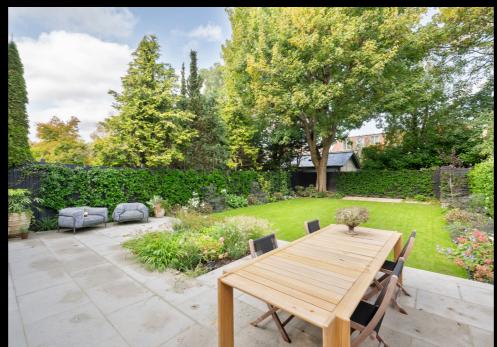

The property is set back from the road with off street parking. To the front is an elegant open plan reception room which leads on through to the kitchen/dining/family area, providing a wonderful multi-purpose living space with custom oak flooring throughout. Full height Crittall doors extend the entertaining space out to a large natural stone terrace and onto a beautifully landscaped garden.

storage.

Westmoreland Road is a sought after road in the heart of Barnes village which offers a range of shops, restaurants, bars and the Olympic Cinema, as well as Barnes duck pond, green and common and the River Thames towpath walks.