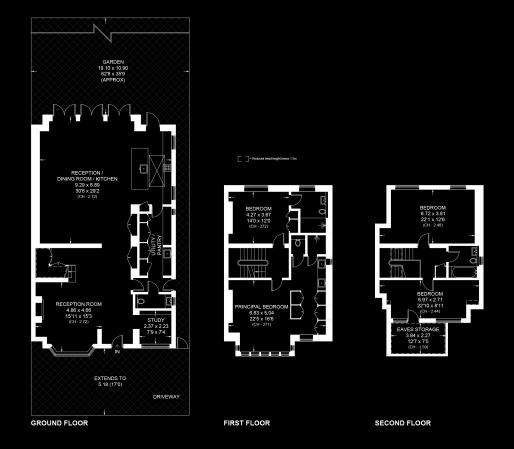

A wonderful architect designed wooden staircase leads up to the first floor. To the front is the superb bay fronted principal bedroom suite with dressing room space and a luxurious en suite shower room with Mr and Mrs sinks. There is an additional guest suite with fitted wardrobes and en suite shower room on this floor.

## 4 BEDROOMS | 3 BATHROOMS | 2 RECEPTIONS | FREEHOLD

On the top floor are an additional two double bedrooms, a modern en suite bathroom and eaves

## WESTMORELAND ROAD, BARNES, SW13

Floor plan for identification purposes only - not to scale.

Misrepresentation Act 1967. This brochure and the descriptions and measurements herein do not constitute representation, and whilst every effort has been made to ensure accuracy, this cannot be guaranteed.