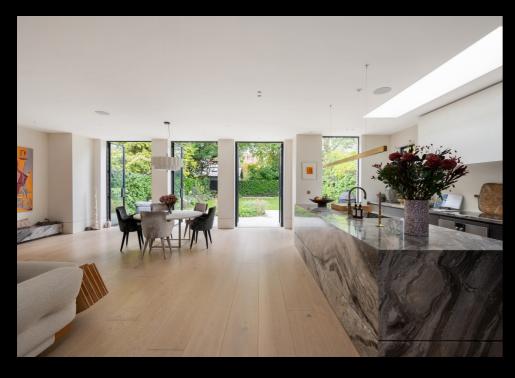

The property is set back from the road with off street parking. To the front is an elegant open plan reception room which leads on through to the kitchen/dining/family area, providing a wonderful multi-purpose living space with custom oak flooring throughout. Full height Crittall doors extend the entertaining space out to a large natural stone terrace and onto a beautifully landscaped garden.

The stunning bespoke kitchen features a range of units, natural stone work surfaces and large central island unit, along with Gaggenau appliances including a double dishwasher, full height fridge and full height freezer. Leading off the kitchen is a useful pantry and utility room.