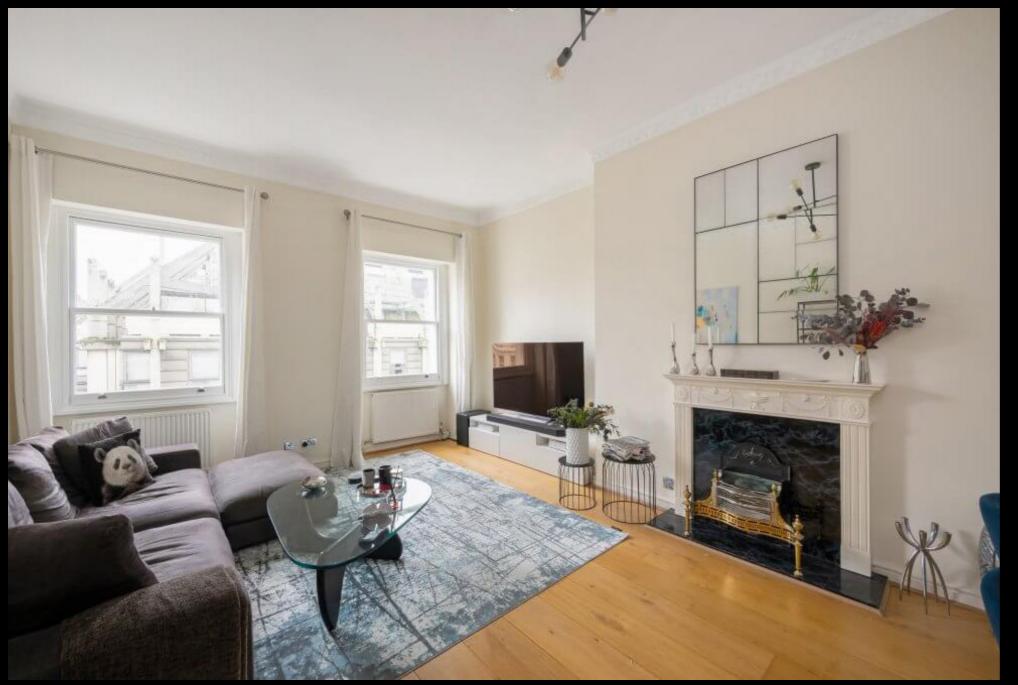

The spacious reception room is perfect for entertaining, while the well-appointed kitchen offers modern appliances and ample storage.

Both bedrooms are generously sized, with the master bedroom benefiting from built in wardrobes. There is also a private roof terrace located off the second bedroom.