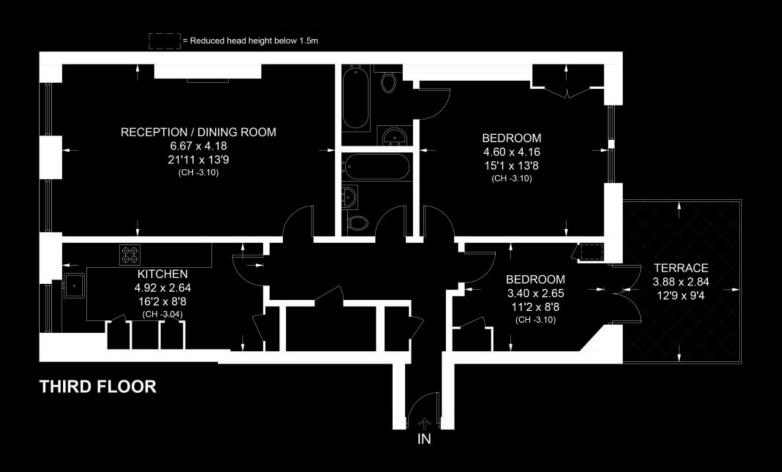

## LANCASTER GATE, W2

ASKING PRICE: £1,600,000

1019 SQ FT / 95 SQ M 2 BEDROOMS | 2 BATHROOMS | 1 RECEPTION | LEASEHOLD

A third floor, two-bedroom apartment in a charming period building in the highly sought-after Lancaster Gate, W2.

## LANCASTER GATE, W2

Floor plan for identification purposes only - not to scale.

Misrepresentation Act 1967. This brochure and the descriptions and measurements herein do not constitute representation, and whilst every effort has been made to ensure accuracy, this cannot be guaranteed.