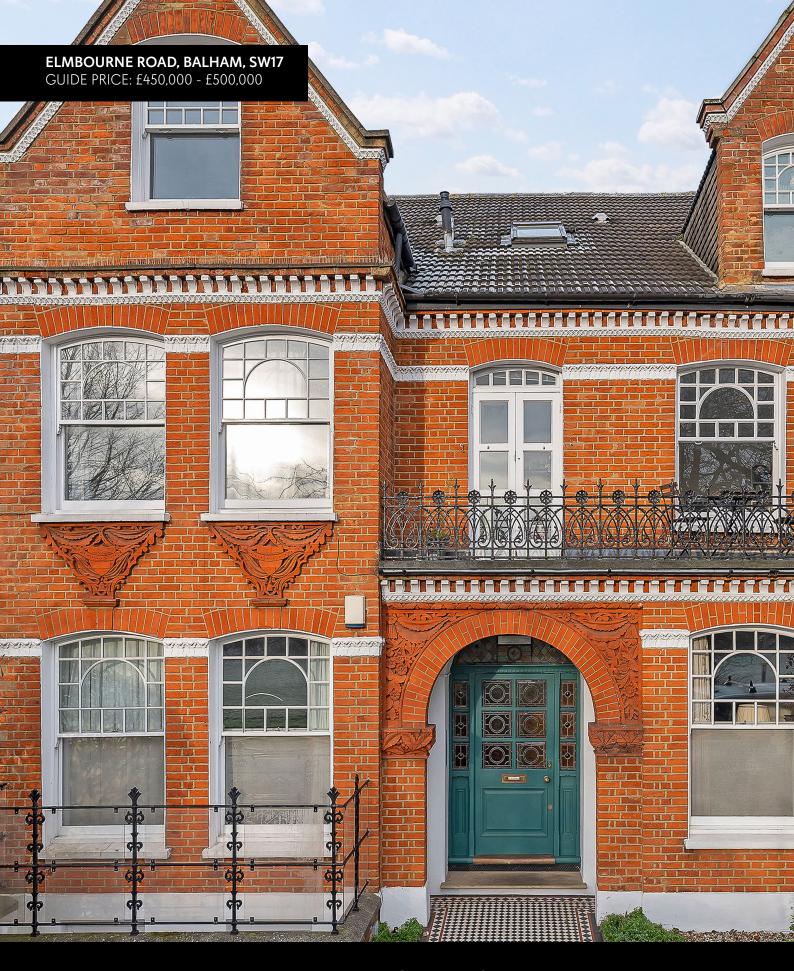

## ELMBOURNE ROAD, BALHAM, SW17

GUIDE PRICE: £450,000 - £500,000

498 SQ FT / 46 SQ M 1 BEDROOM | 1 BATHROOM | 1 RECEPTION | SHARE OF FREEHOLD

Wilfords are delighted to introduce to the market a beautiful upper floor converted apartment forming part of a handsome double fronted Victorian building within the prestigious Heaver Estate.

Elmbourne Road is a popular residential road which runs alongside Tooting Bec Common. The Heaver Estate is known for its Victorian architecture and the air of exclusivity that comes with living in the estate is well-earned.