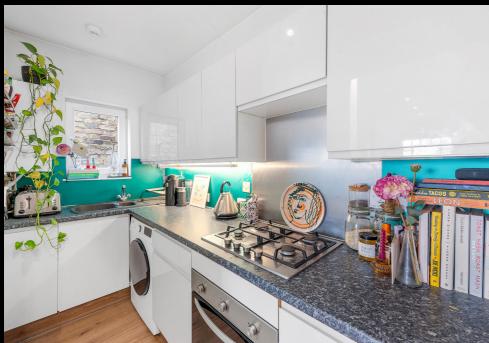

The accommodation just short of 500sqft includes a generous sized reception room with space for a dining table and a modern fitted kitchen, all of which have direct views over the Common.

The property also benefits from a large double bedroom with built in wardrobes, wooden sash double glazed windows, a substantial loft space of which could be extended into subject to the usual permissions and is offered to the market chain free, with a Share Of Freehold.