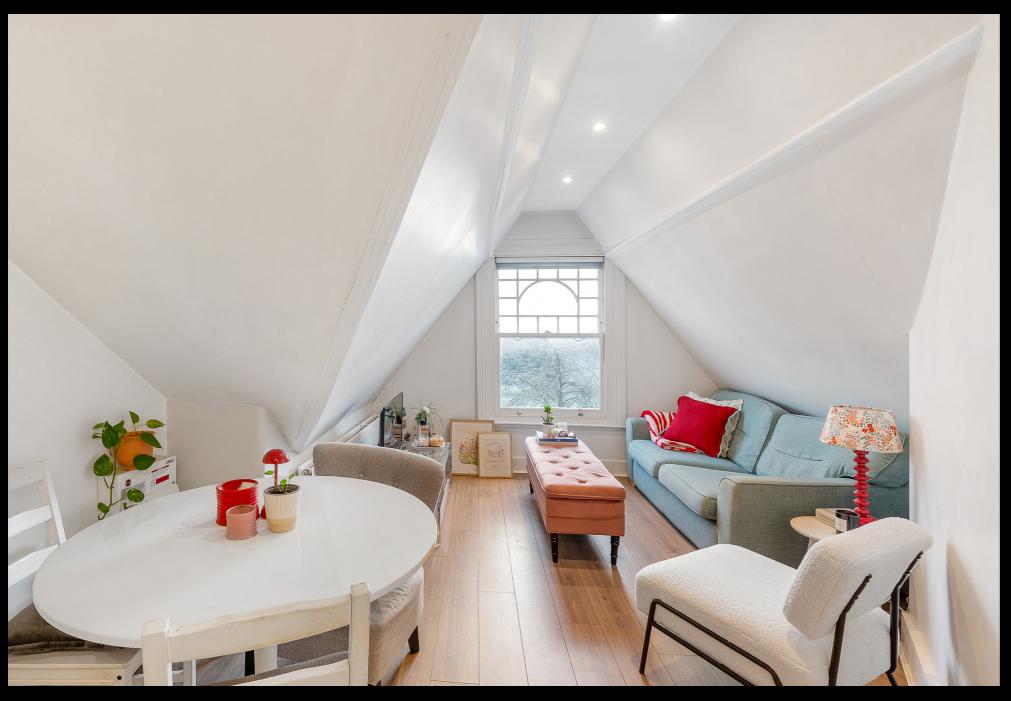

The accommodation just short of 500sqft includes a generous sized reception room with space for a dining table and a modern fitted kitchen, all of which have direct views over the Common.

The property also benefits from a large double bedroom with built in wardrobes, wooden sash double glazed windows, a substantial loft space of which could be extended into subject to the usual permissions and is offered to the market chain free, with a Share Of Freehold.