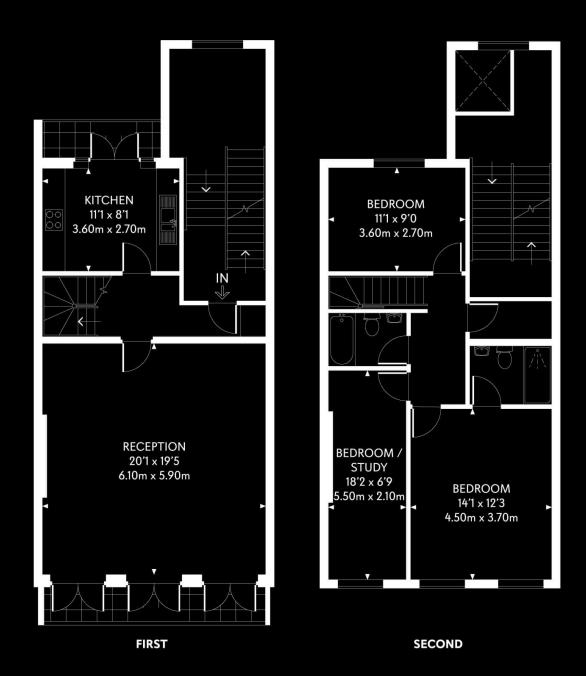

## ROLAND GARDENS, SOUTH KENSINGTON, SW7

Floor plan for identification purposes only - not to scale.

Misrepresentation Act 1967. This brochure and the descriptions and measurements herein do not constitute representation, and whilst every effort has been made to ensure accuracy, this cannot be guaranteed.