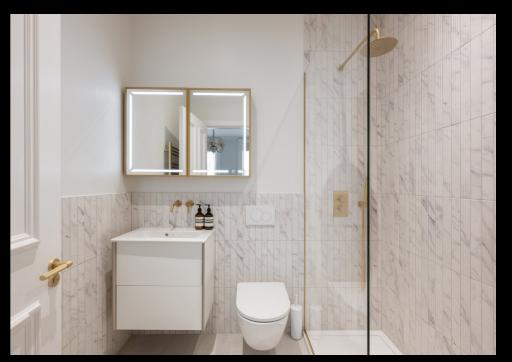

The first and second floor apartment spans 1,402 sq ft (130 sqm) and offers three bedrooms, two bathrooms, a contemporary kitchen and laundry room, and balconies to the front and rear. Its grand reception room, decorated in a 'ballroom' palette inspired by Jane Austen's 'Emma', has 4.5 metre high ceilings and fine period features including wooden parquet flooring, an exquisite fireplace and a ceiling rose.