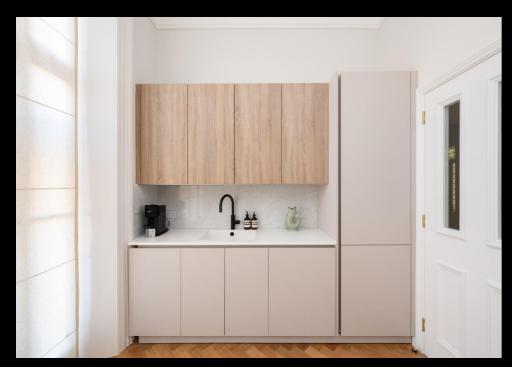

The first and second floor apartment spans 1,402 sq ft (130 sqm) and offers three bedrooms, two bathrooms, a contemporary kitchen and laundry room, and balconies to the front and rear. Its grand reception room, decorated in a 'ballroom' palette inspired by Jane Austen's 'Emma', has 4.5 metre high ceilings and fine period features including wooden parquet flooring, an exquisite fireplace and a ceiling rose.