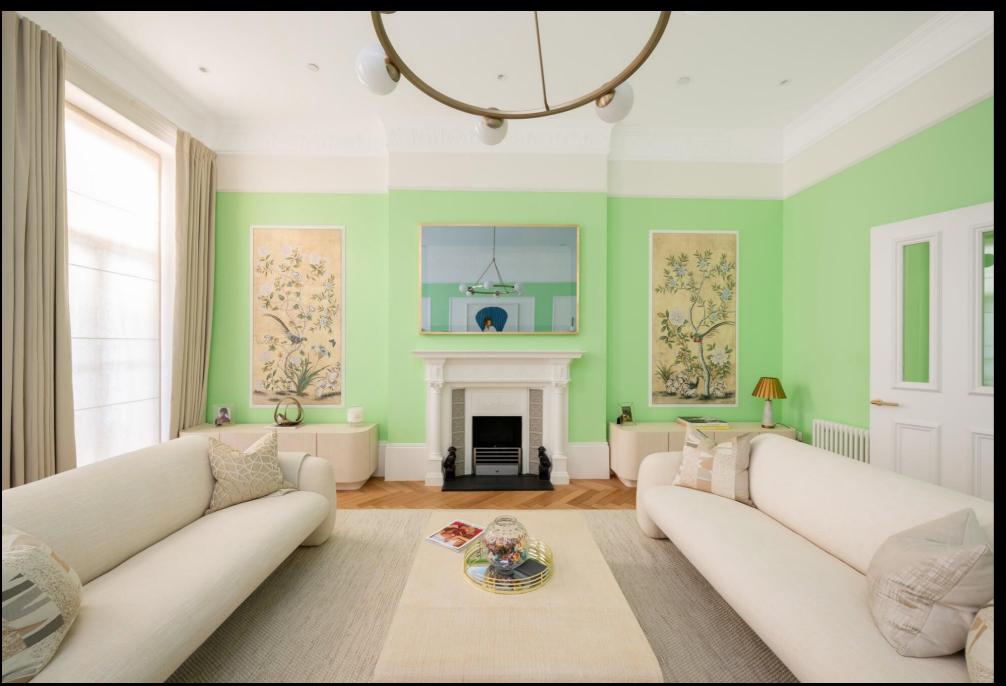

The first and second floor apartment spans 1,402 sq ft (130 sqm) and offers three bedrooms, two bathrooms, a contemporary kitchen and laundry room, and balconies to the front and rear. Its grand reception room, decorated in a 'ballroom' palette inspired by Jane Austen's 'Emma', has 4.5 metre high ceilings and fine period features including wooden parquet flooring, an exquisite fireplace and a ceiling rose.