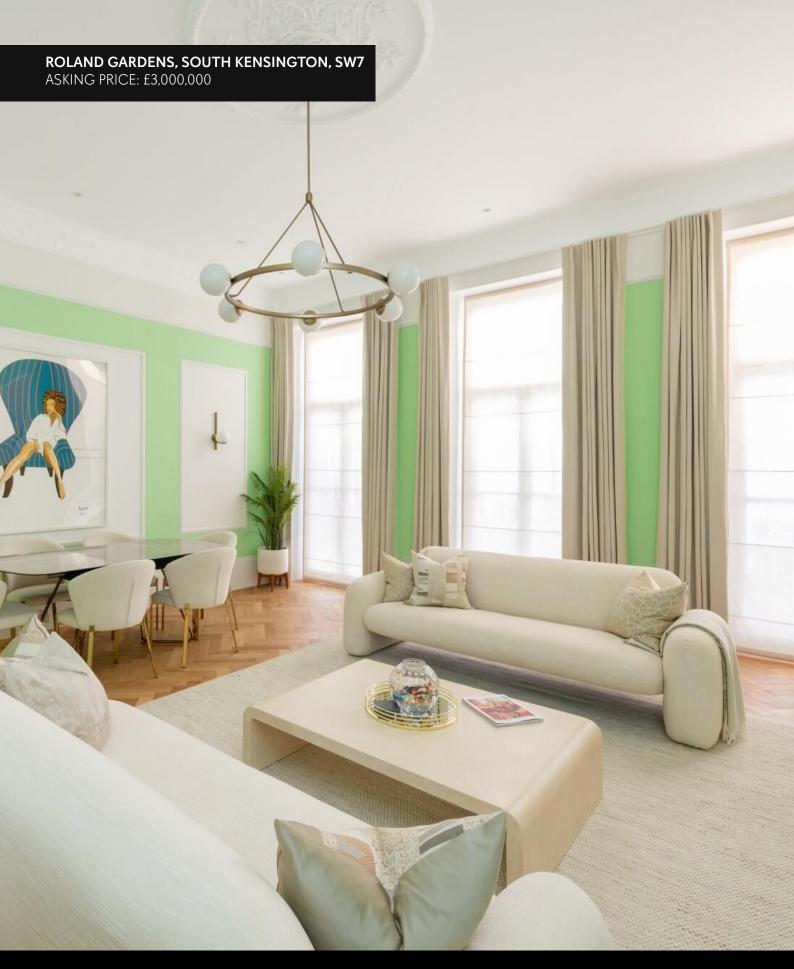

## **ROLAND GARDENS, SOUTH KENSINGTON, SW7**

ASKING PRICE: £3,000,000

1.402 SQ FT / 130 SQ M 2 BEDROOMS | 2 BATHROOMS | 1 RECEPTION | LEASEHOLD

Welcome to the Roland Gardens Collection, a handsome Victorian building in the heart of South Kensington converted into three beautiful duplex apartments finished to the most exacting standards.

The first and second floor apartment spans 1,402 sq ft (130 sqm) and offers three bedrooms, two bathrooms, a contemporary kitchen and laundry room, and balconies to the front and rear. Its grand reception room, decorated in a 'ballroom' palette inspired by Jane Austen's 'Emma', has 4.5 metre high ceilings and fine period features including wooden parquet flooring, an exquisite fireplace and a ceiling rose.