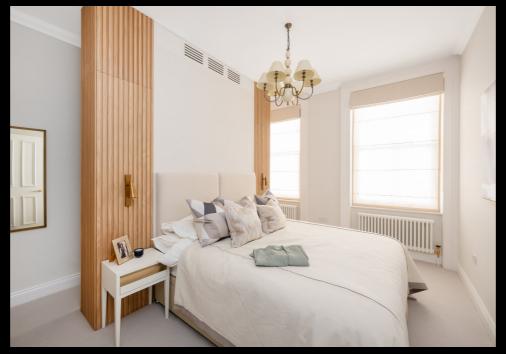

The first and second floor apartment spans 1,402 sq ft (130 sqm) and offers three bedrooms, two bathrooms, a contemporary kitchen and laundry room, and balconies to the front and rear. Its grand reception room, decorated in a 'ballroom' palette inspired by Jane Austen's 'Emma', has 4.5 metre high ceilings and fine period features including wooden parquet flooring, an exquisite fireplace and a ceiling rose.