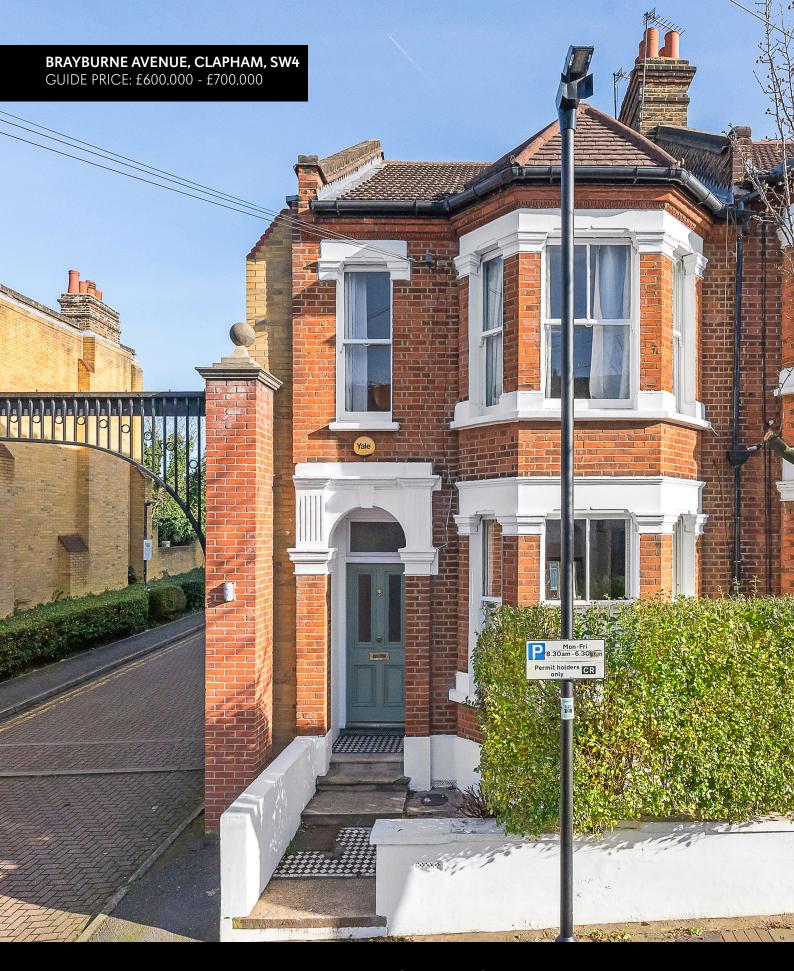

## **BRAYBURNE AVENUE, CLAPHAM, SW4**GUIDE PRICE: £600,000 - £700,000

898 SQ FT / 83 SQ M 2 BEDROOMS | 1 BATHROOM | 1 RECEPTION | LEASEHOLD

An incredibly light and spacious first and second floor split level apartment that measures very nearly 900 Square feet. Retaining some lovely original period features this two double bedroom home, set within an end of terrace Victorian building and within walking distance to the heart of Clapham Old Town

This lovely flat is set in a beautifully maintained Victorian building and offers an abundance of original period features to include feature fireplaces, high ceilings and sash windows. The home is in good condition, however there is scope to further enhance it. The headline features include a bright reception room to the front with ample space for a dining table, a separate kitchen/breakfast room, two double bedrooms, a bathroom and a separate WC.

Nestled within the vibrant enclave between Clapham Old Town and Wandsworth Road this residence affords effortless access to an array of unparalleled amenities and transport links.

Unexpired lease term of 178 years, upon completion. Offered chain free.