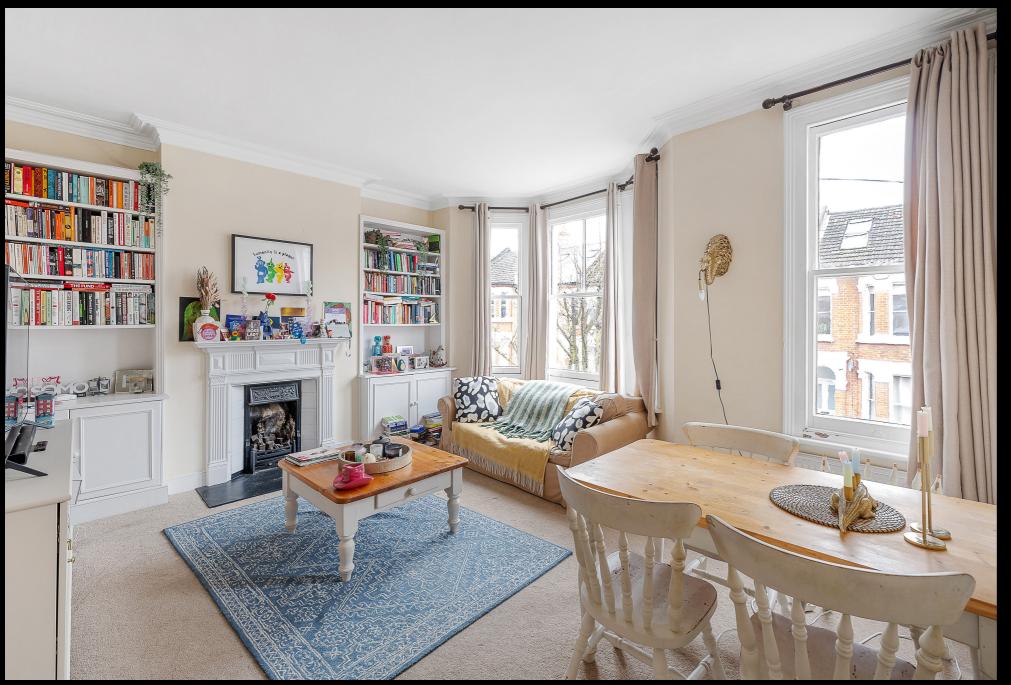

This lovely flat is set in a beautifully maintained Victorian building and offers an abundance of original period features to include feature fireplaces, high ceilings and sash windows. The home is in good condition, however there is scope to further enhance it. The headline features include a bright reception room to the front with ample space for a dining table, a separate kitchen/breakfast room, two double bedrooms, a bathroom and a separate WC.