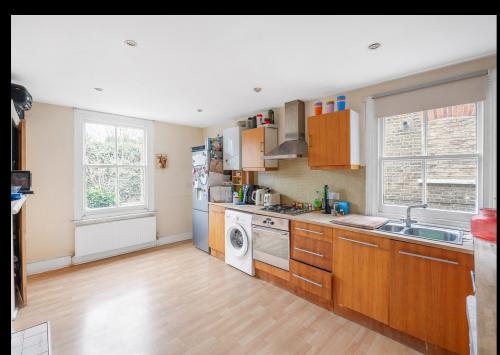

This lovely flat is set in a beautifully maintained Victorian building and offers an abundance of original period features to include feature fireplaces, high ceilings and sash windows. The home is in good condition, however there is scope to further enhance it. The headline features include a bright reception room to the front with ample space for a dining table, a separate kitchen/breakfast room, two double bedrooms, a bathroom and a separate WC.