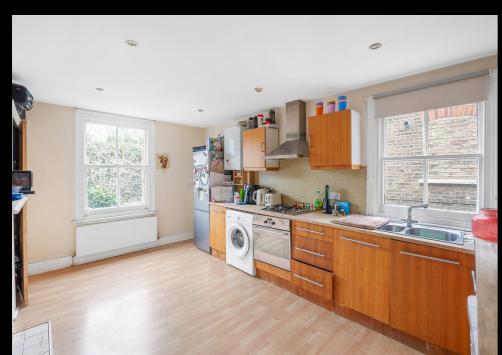

This lovely flat is set in a beautifully maintained Victorian building and offers an abundance of original period features to include feature fireplaces, high ceilings and sash windows. The home is in good condition, however there is scope to further enhance it. The headline features include a bright reception room to the front with ample space for a dining table, a separate kitchen/breakfast room, two double bedrooms, a bathroom and a separate WC.