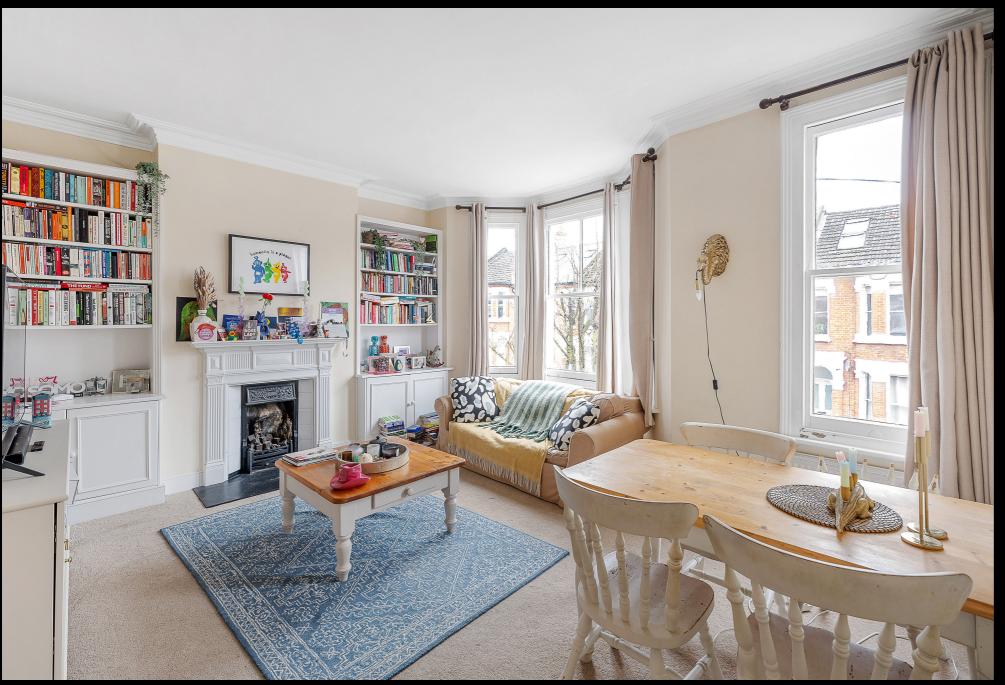

This lovely flat is set in a beautifully maintained Victorian building and offers an abundance of original period features to include feature fireplaces, high ceilings and sash windows. The home is in good condition, however there is scope to further enhance it. The headline features include a bright reception room to the front with ample space for a dining table, a separate kitchen/breakfast room, two double bedrooms, a bathroom and a separate WC.