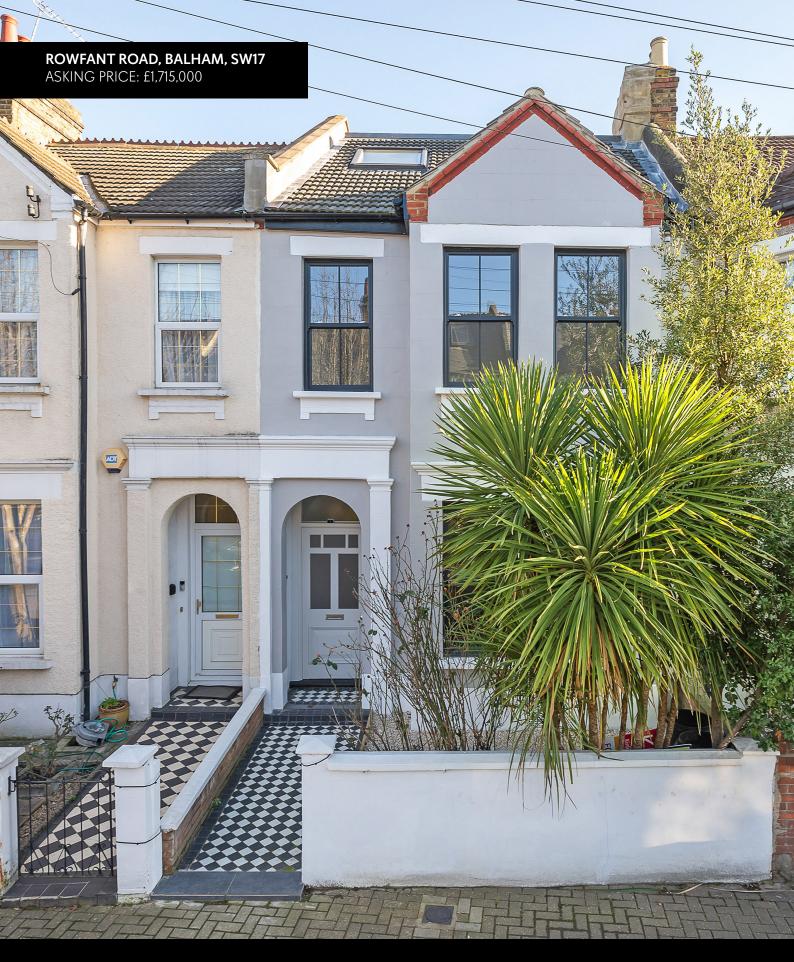

### **ROWFANT ROAD, BALHAM, SW17** ASKING PRICE: £1,715,000

2,364 SQ FT / 220 SQ M

A newly refurbished terraced family house that measures 2,364 square feet, and located In a quiet residential road between Balham and Wandsworth Common.

## 5 BEDROOMS | 3 BATHROOMS | 2 RECEPTIONS | FREEHOLD