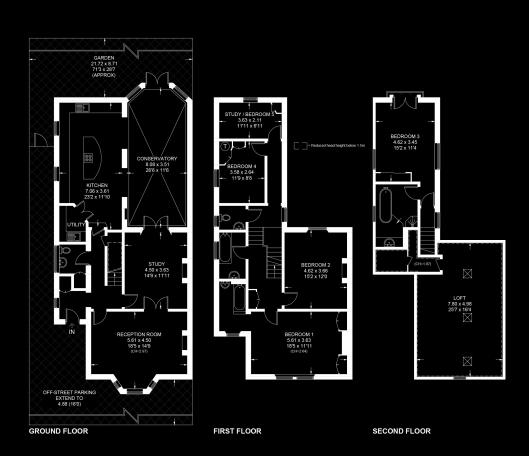

## **BRODRICK ROAD, WANDSWORTH COMMON, SW17**

Floor plan for identification purposes only - not to scale.

Misrepresentation Act 1967. This brochure and the descriptions and measurements herein do not constitute representation, and whilst every effort has been made to ensure accuracy, this cannot be guaranteed.