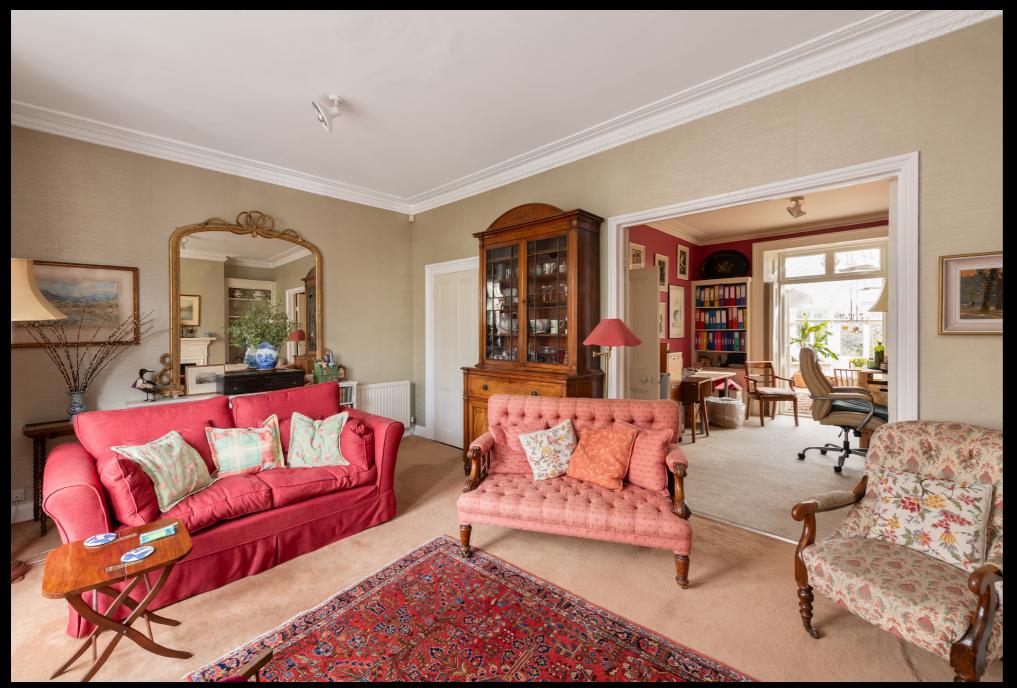

The significantly wider than average house has accommodation which is arranged over three floors. This charming home offers an elegant front reception room, measuring over 18' wide and with a log burner and this opens via period dividing doors in to a home office which in turn leads to the incredible period style conservatory, open plan to a large kitchen/breakfast room which benefits from a utility room. From the conservatory we access the south facing, larger than average secluded rear garden with mature planting. The ground floor also benefits from a wc/cloakroom. On the top floors there are four double bedrooms, three bathrooms and a huge loft space which doubles as a play room. This lovely home could be readily lived in as is, or the incoming buyer could reconfigure the layout and potentially extend at the top, but as a 'blank canvas' this home offers a unique opportunity to own a fabulous home in one of the most sought-after roads, just south of Wandsworth Common.