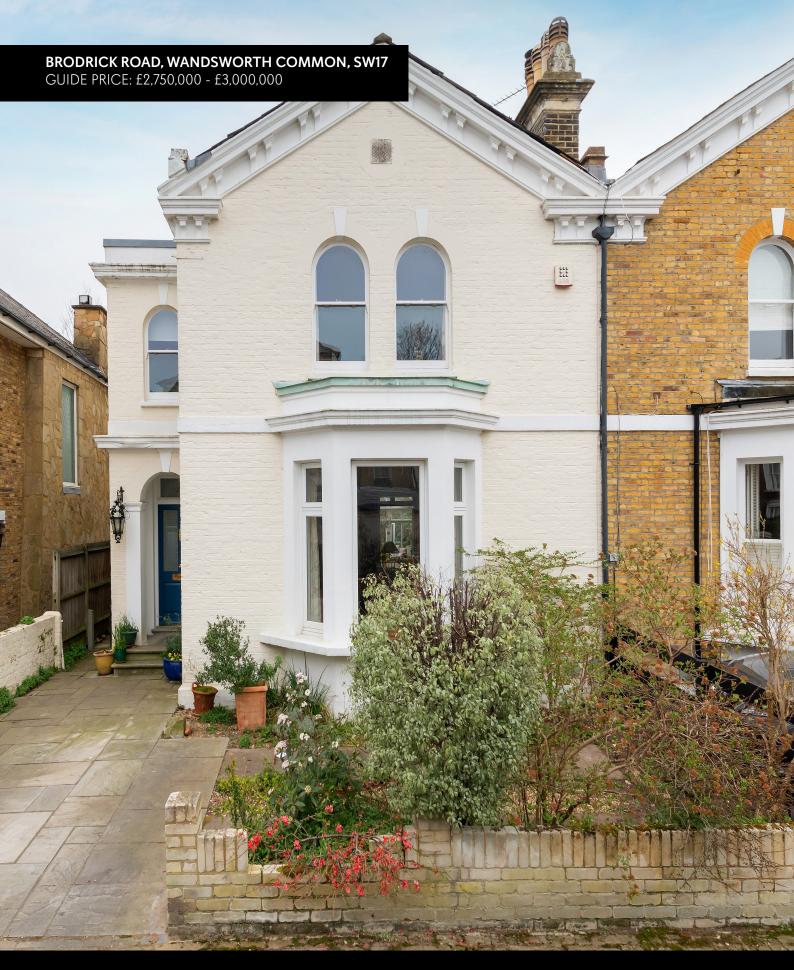

## **BRODRICK ROAD, WANDSWORTH COMMON, SW17**

GUIDE PRICE: £2,750,000 - £3,000,000

2,944 SQ FT / 274 SQ M 5 BEDROOMS | 3 BATHROOMS | 3 RECEPTIONS | FREEHOLD

A substantial semi-detached Victorian family house, measuring nearly 3,000 square feet, which benefits from a large south facing rear garden and off-street parking for two cars. Built circa 1860, this fine and imposing family house is said to be the earliest built in Brodrick Road and throughout the property the quality and importance of this historic property is evident from the many fine period features, including the ornate chimney stack, arched topped sash windows, ornate cornice work and an Adam's style fireplace, amongst others.

The significantly wider than average house has accommodation which is arranged over three floors. This charming home offers an elegant front reception room, measuring over 18' wide and with a log burner and this opens via period dividing doors in to a home office which in turn leads to the incredible period style conservatory, open plan to a large kitchen/breakfast room which benefits from a utility room. From the conservatory we access the south facing, larger than average secluded rear garden with mature planting. The ground floor also benefits from a wc/cloakroom. On the top floors there are four double bedrooms, three bathrooms and a huge loft space which doubles as a play room. This lovely home could be readily lived in as is, or the incoming buyer could reconfigure the layout and potentially extend at the top, but as a 'blank canvas' this home offers a unique opportunity to own a fabulous home in one of the most sought-after roads, just south of Wandsworth Common.