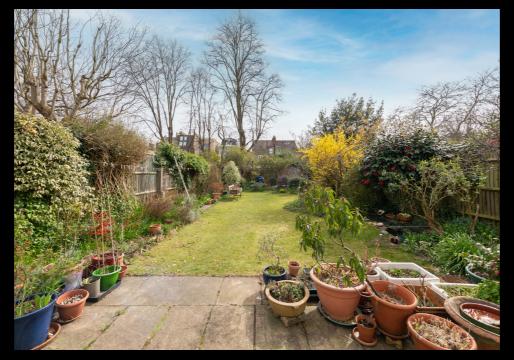

The significantly wider than average house has accommodation which is arranged over three floors. This charming home offers an elegant front reception room, measuring over 18' wide and with a log burner and this opens via period dividing doors in to a home office which in turn leads to the incredible period style conservatory, open plan to a large kitchen/breakfast room which benefits from a utility room. From the conservatory we access the south facing, larger than average secluded rear garden with mature planting. The ground floor also benefits from a wc/cloakroom. On the top floors there are four double bedrooms, three bathrooms and a huge loft space which doubles as a play room. This lovely home could be readily lived in as is, or the incoming buyer could reconfigure the layout and potentially extend at the top, but as a 'blank canvas' this home offers a unique opportunity to own a fabulous home in one of the most sought-after roads, just south of Wandsworth Common.