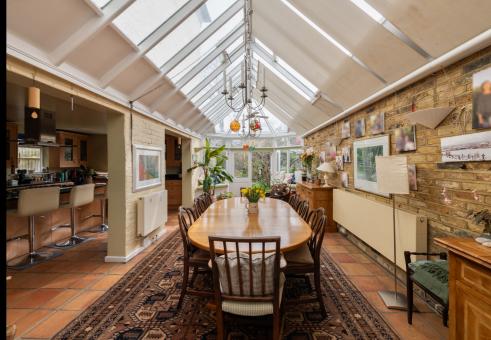

## **BRODRICK ROAD, WANDSWORTH COMMON, SW17**

GUIDE PRICE: £2,750,000 - £3,000,000

2,944 SQ FT / 274 SQ M 5 BEDROOMS | 3 BATHROOMS | 3 RECEPTIONS | FREEHOLD

A substantial semi-detached Victorian family house, measuring nearly 3,000 square feet, which benefits from a large south facing rear garden and off-street parking for two cars. Built circa 1860, this fine and imposing family house is said to be the earliest built in Brodrick Road and throughout the property the quality and importance of this historic property is evident from the many fine period features, including the ornate chimney stack, arched topped sash windows, ornate cornice work and an Adam's style fireplace, amongst others.

The significantly wider than average house has accommodation which is arranged over three floors. This charming home offers an elegant front reception room, measuring over 18' wide and with a log burner and this opens via period dividing doors in to a home office which in turn leads to the incredible period style conservatory, open plan to a large kitchen/breakfast room which benefits from a utility room. From the conservatory we access the south facing, larger than average secluded rear garden with mature planting. The ground floor also benefits from a wc/cloakroom. On the top floors there are four double bedrooms, three bathrooms and a huge loft space which doubles as a play room. This lovely home could be readily lived in as is, or the incoming buyer could reconfigure the layout and potentially extend at the top, but as a 'blank canvas' this home offers a unique opportunity to own a fabulous home in one of the most sought-after roads, just south of Wandsworth Common.