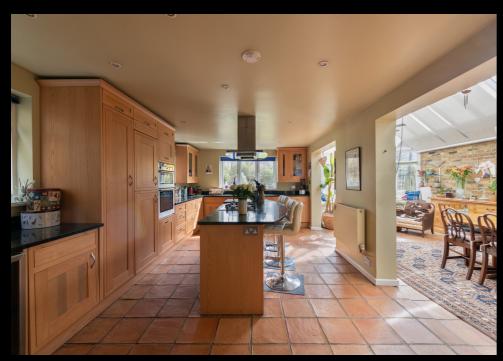

The significantly wider than average house has accommodation which is arranged over three floors. This charming home offers an elegant front reception room, measuring over 18' wide and with a log burner and this opens via period dividing doors in to a home office which in turn leads to the incredible period style conservatory, open plan to a large kitchen/breakfast room which benefits from a utility room. From the conservatory we access the south facing, larger than average secluded rear garden with mature planting. The ground floor also benefits from a wc/cloakroom. On the top floors there are four double bedrooms, three bathrooms and a huge loft space which doubles as a play room. This lovely home could be readily lived in as is, or the incoming buyer could reconfigure the layout and potentially extend at the top, but as a 'blank canvas' this home offers a unique opportunity to own a fabulous home in one of the most sought-after roads, just south of Wandsworth Common.