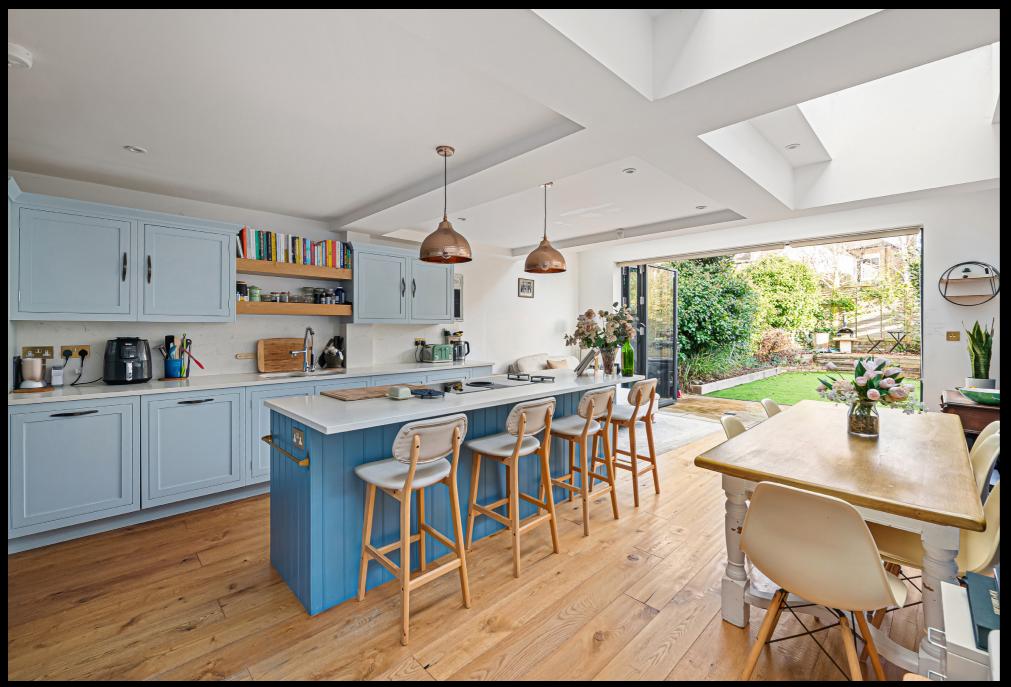

## ELMS CRESCENT, ABBEVILLE VILLAGE, SW4

GUIDE PRICE: £2,000,000 - £2,250,000

2.160 SQ FT / 201 SQ M 5 BEDROOMS | 3 BATHROOMS | 2 RECEPTIONS | FREEHOLD

A very well presented terraced Victorian family house which comprises five double bedrooms, served by three bath/shower rooms and a ground floor W.C. Retaining fine period features and having been extensively extended it also benefits from a larger than average southerly facing rear garden.